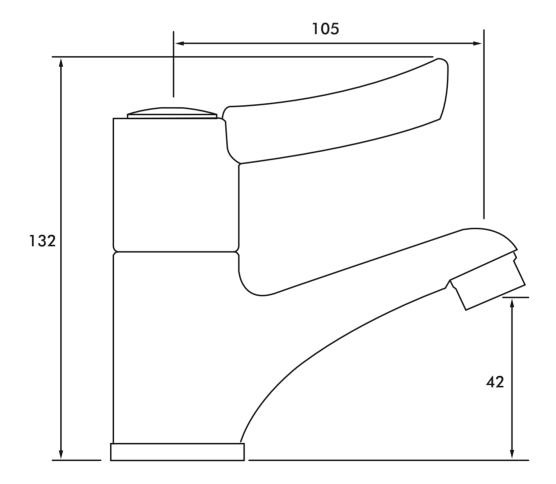

## Features

| <ul><li>Technical Specification</li></ul> |
|-------------------------------------------|
|-------------------------------------------|

| Max Inlet Pressure    | 5 Bar                |
|-----------------------|----------------------|
| Min Inlet Pressure    | 0.5 Bar              |
| Max Inlet Temperature | 65°C                 |
| Inlet Connectionns    | G1/2" flexible tails |